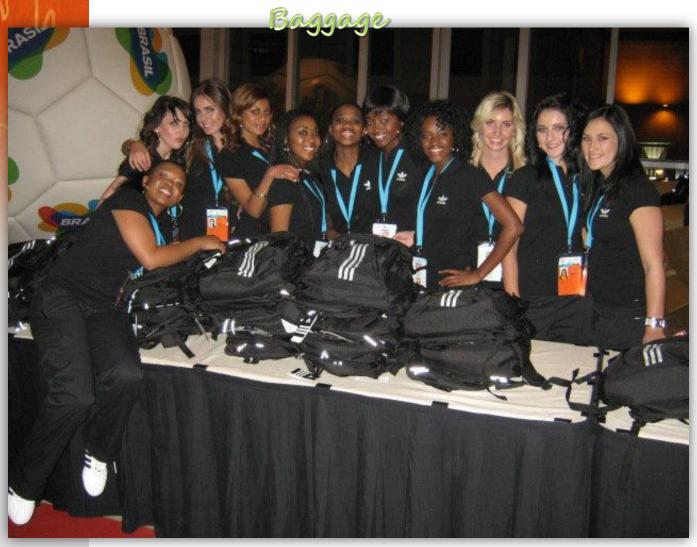

fined skills can be combined to form the perfect event.

This year, VanElli was asked to be apart of this prestige's event and to supply promotional staff to facilitate registration as well as Welcoming the guest's to the event. The hostesses were placed at the various points of entry and were asked to one's presented with an event invitation hand the guest a wrist band that would give them access to the various section's of the event.

With two points of entry, VIP and Main, Guest's were sure the get a glimps Of VanElli's friendly faces.

FIFA WORLD CUP

#### This is the part where your Jaw drops for the Fifa Representatively









# Swely these FACES made the guest's feel..... WELCOME???







### Hope the wife doesn't get a hold of this one!!





#### We come with Baggage-ADDIDAS





# Sexy and Professional Now isn't that the best way to get the job done??



FIFA Emblem Launch 2014



### Our Various Stages...



Brasil







**Promotional Modelling**