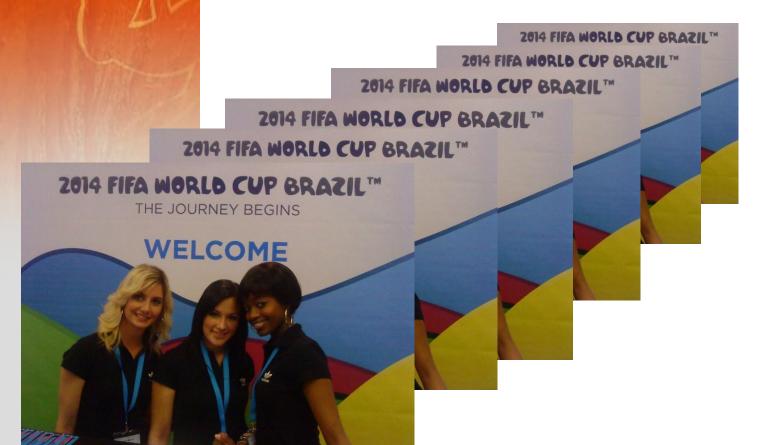

## Event Overview

The 2014 Emblem launch was as always a true testament of how the right People and well refined skills can be combined to form the perfect event.

This year, VanElli was asked to be apart of this prestige's event and to supply promotional staff to facilitate registration as well as Welcoming the guest's to the event. The hostesses were placed at the various points of entry and were asked to one's presented with an event invitation hand the guest a wrist band that would give them access to the various section's of the event.

With two points of entry, VIP and Main, Guest's were sure the get a glimps Of VanElli's friendly faces.

FIFA WORLD CUP

#### This is the part where your Jaw drops for the Fifa Representatively