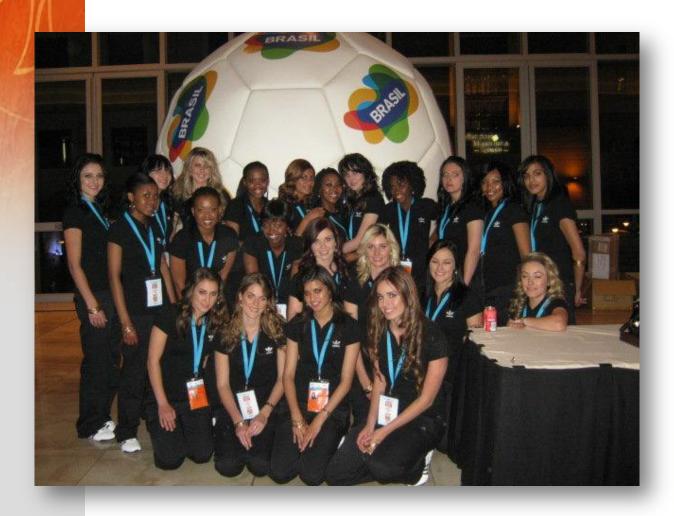

## Event Overview

The 2014 Emblem launch was as always a true testament of how the right People and well refined skills can be combined to form the perfect event.

This year, VanElli was asked to be apart of this prestige's event and to supply promotional staff to facilitate registration as well as Welcoming the guest's to the event. The hostesses were placed at the various points of entry and were asked to one's presented with an event invitation hand the guest a wrist band that would give them access to the various section's of the event.

With two points of entry, VIP and Main, Guest's were sure the get a glimps Of VanElli's friendly faces.

FIFA WORLD CUP