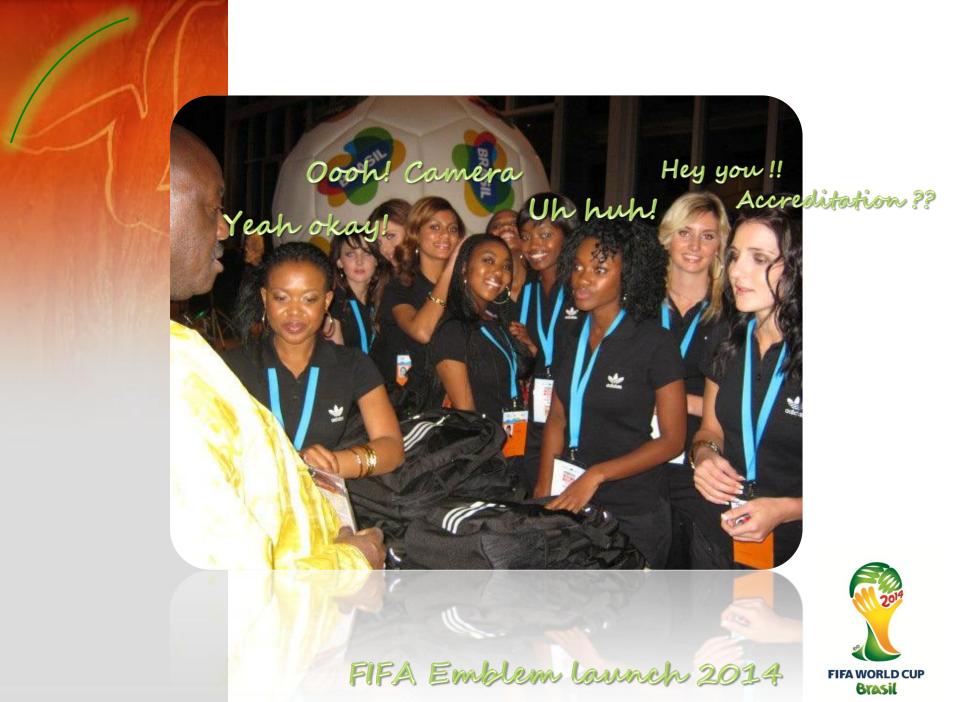

The 2014 Emblem launch was as always a true testament of how the right People and well refined skills can be combined to form the perfect event.

This year, VanElli was asked to be apart of this prestige's event and to supply promotional staff to facilitate registration as well as Welcoming the guest's to the event. The hostesses were placed at the various points of entry and were asked to one's presented with an event invitation hand the guest a wrist band that would give them access to the various section's of the event.

With two points of entry, VIP and Main, Guest's were sure the get a glimps Of VanElli's friendly faces.

FIFA WORLD CUP

#### This is the part where your Jaw drops for the Fifa Representatively









# Swely these FACES made the guest's feel..... WELCOME???







### Hope the wife doesn't get a hold of this one!!





#### We come with Baggage-ADDIDAS





# Sexy and Professional Now isn't that the best way to get the job done??



FIFA Emblem Launch 2014



### Our Various Stages...



Brasil







**Promotional Modelling**