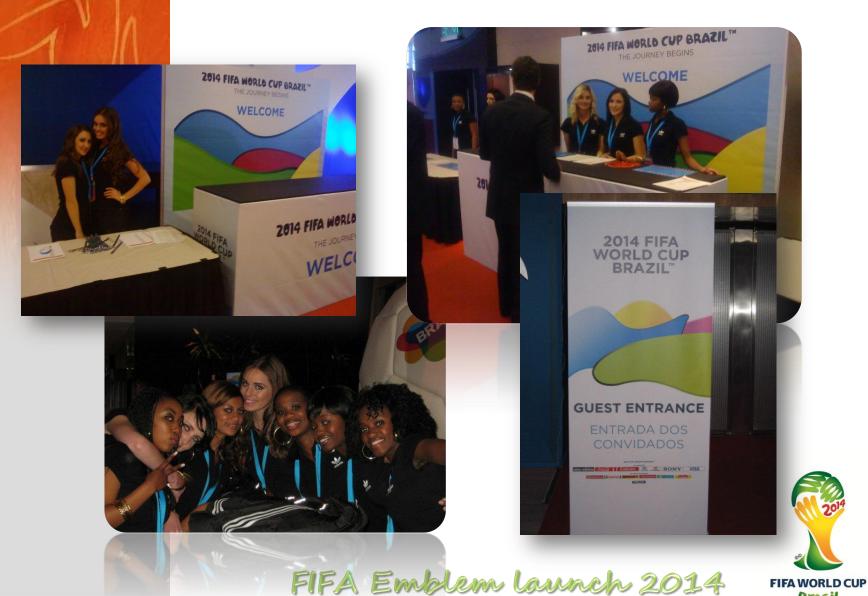

## Event Overview

The 2014 Emblem launch was as always a true testament of how the right People and well refined skills can be combined to form the perfect event.

This year, VanElli was asked to be apart of this prestige's event and to supply promotional staff to facilitate registration as well as Welcoming the guest's to the event. The hostesses were placed at the various points of entry and were asked to one's presented with an event invitation hand the guest a wrist band that would give them access to the various section's of the event.

With two points of entry, VIP and Main, Guest's were sure the get a glimps Of VanElli's friendly faces.

FIFA WORLD CUP

#### This is the part where your Jaw drops for the Fifa Representatively

# Swely these FACES made the guest's feel..... WELCOME???

### Hope the wife doesn't get a hold of this one!!

#### We come with Baggage-ADDIDAS

# Sexy and Professional Now isn't that the best way to get the job done??

FIFA Emblem Launch 2014