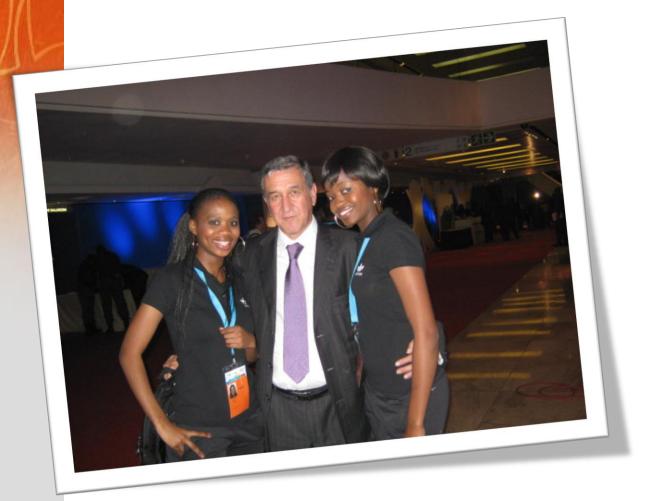

ent of how the right People and well refined skills can be combined to form the perfect event.

This year, VanElli was asked to be apart of this prestige's event and to supply promotional staff to facilitate registration as well as Welcoming the guest's to the event. The hostesses were placed at the various points of entry and were asked to one's presented with an event invitation hand the guest a wrist band that would give them access to the various section's of the event.

With two points of entry, VIP and Main, Guest's were sure the get a glimps Of VanElli's friendly faces.

FIFA WORLD CUP

#### This is the part where your Jaw drops for the Fifa Representatively









# Swely these FACES made the guest's feel..... WELCOME???







### Hope the wife doesn't get a hold of this one!!





#### We come with Baggage-ADDIDAS





# Sexy and Professional Now isn't that the best way to get the job done??



FIFA Emblem Launch 2014



### Our Various Stages...



Brasil







**Promotional Modelling**